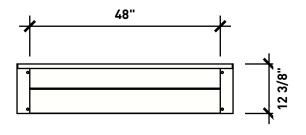

MODEL NO.SCALE:SHEET:DATE:AP-46AS SHOWN 2 OF 310 JU

10 JUNE 20

MODEL NO.

AP-46

SCALE:

SHEET:

AS SHOWN 3 OF 3

DATE:

10 JUNE 20

PATTERN NO.

N/A