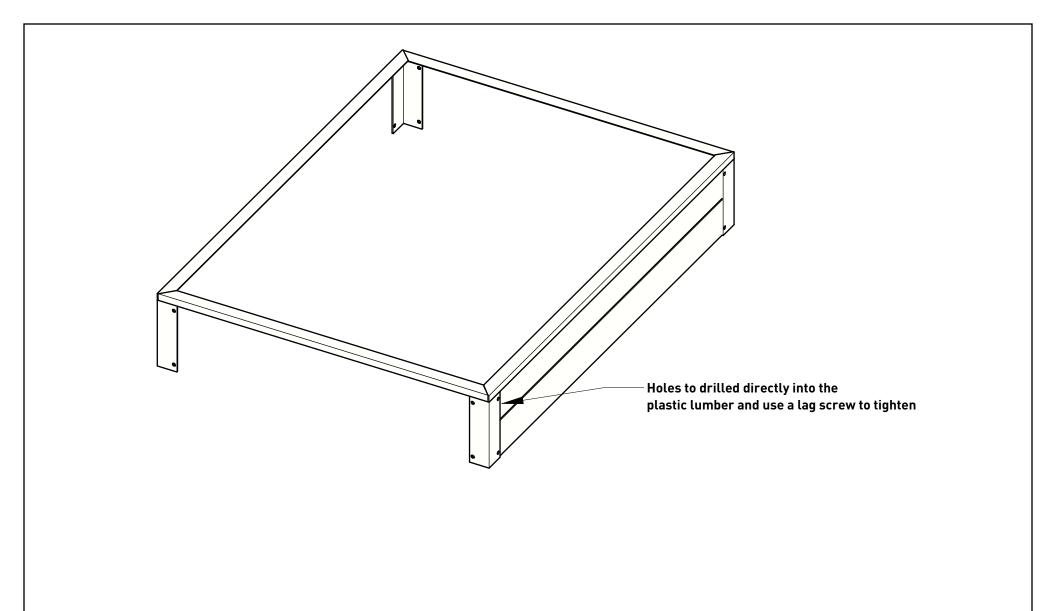

| Wishbane         |  |
|------------------|--|
| site furnishings |  |

## WISHBONE SITE FURNISHINGS

210-27090 GLOUCESTER WAY LANGLEY, BC

DWG. TITLE: ABUNDANCE RAISED PLANTER

**REVISION:** 10/06/20 R:00

MATERIAL:
ALUMINUM
PATTERN NO.

N/A

DWG. NO.

DWSBBN10062000

DRAWN BY:

GARY PARMAR

 MODEL NO.
 SCALE:
 SHEET:
 DATE:

 AP-46
 1:24
 1 OF 3
 10 JUNE 20



| Wishbane         |  |
|------------------|--|
| site furnishings |  |

## WISHBONE SITE FURNISHINGS

210-27090 GLOUCESTER WAY LANGLEY, BC

DWG. TITLE: ABUNDANCE RAISED PLANTER

**REVISION:** 10/06/20 R:00

MATERIAL:
ALUMINUM
PATTERN NO.

N/A

DWSBBN10062000

DRAWN BY: GARY PARMAR

MODEL NO.SCALE:SHEET:DATE:AP-46AS SHOWN 2 OF 310 JU

10 JUNE 20



MODEL NO.

AP-46

SCALE:

SHEET:

AS SHOWN 3 OF 3

DATE:

10 JUNE 20

PATTERN NO.

N/A