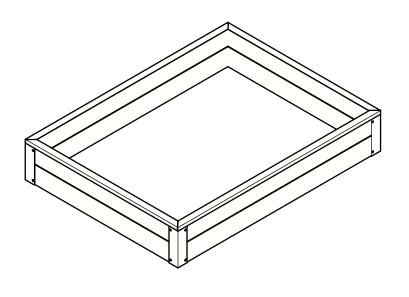

## WISHBONE SITE FURNISHINGS

210-27090 GLOUCESTER WAY LANGLEY, BC

DWG. TITLE: ABUNDANCE RAISED PLANTER

**REVISION:** 10/06/20 R:00

MATERIAL:
ALUMINUM
PATTERN NO.

N/A

DWSBBN10062000

DRAWN BY: GARY PARMAR

MODEL NO.SCALE:SHEET:DATE:AP-46AS SHOWN 2 OF 310 JU

10 JUNE 20

MODEL NO.

AP-46

SCALE:

SHEET:

AS SHOWN 3 OF 3

DATE: