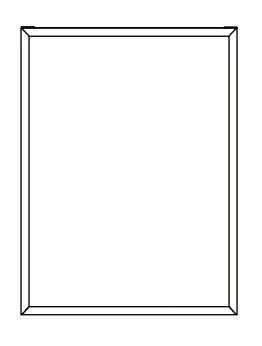

## WISHBONE SITE FURNISHINGS

210-27090 GLOUCESTER WAY LANGLEY, BC

DWG. TITLE: ABUNDANCE RAISED PLANTER

**REVISION:** 10/06/20 R:00

MATERIAL:
ALUMINUM
PATTERN NO.

N/A

DWG. NO.

DWSBBN10062000

DRAWN BY:

GARY PARMAR

 MODEL NO.
 SCALE:
 SHEET:
 DATE:

 AP-46
 1:24
 1 OF 3
 10 JUNE 20

| Wishbane         |  |
|------------------|--|
| site furnishings |  |