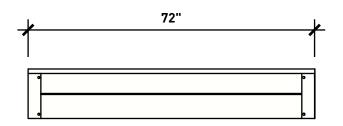

MODEL NO.SCALE:SHEET:DATE:AP-46AS SHOWN 2 OF 310 JU

10 JUNE 20

MODEL NO.

AP-46

SCALE:

SHEET:

AS SHOWN 3 OF 3

DATE:

10 JUNE 20

PATTERN NO.

N/A